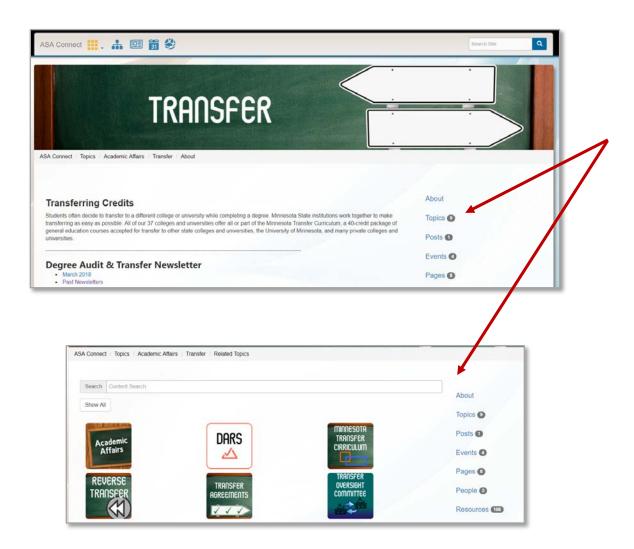

### 'Resources'

Resources (on the right hand side of the main Transfer SharePoint site) is where all of our documentation lives. Think of 'Resources' as 'Documents.'

A really easy way to search through the 'Resources' (documents, posts and pins) is to sort by 'Keyword.' These 'Keywords' have been attached to the appropriate documents, posts and pins so that when you filter you will see only related information and documents.

Another way to navigate to other SharePoint sites (Topics), is to click on 'Topics' on the right hand side of your screen.