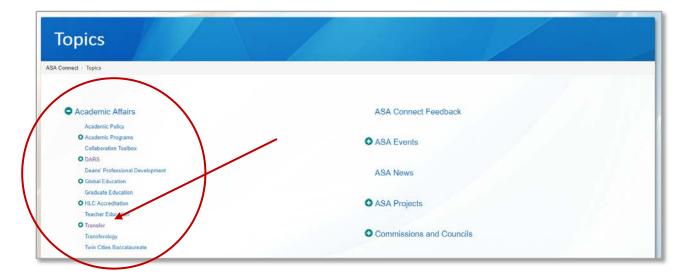

5. Click 'Transfer' to access the Transfer SharePoint site.

6. The Transfer site will appear:

7. Please explore the site! The best way to get familiar is to click around on the different links. The goal is to create a platform where users can find the documentation and information that they need all in one spot.