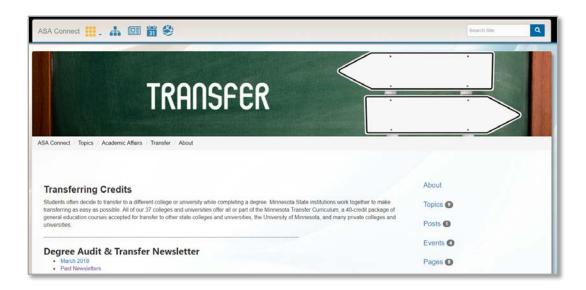

5. Click 'Transfer' to access the Transfer SharePoint site.

6. The Transfer site will appear:

7. Please explore the site! The best way to get familiar is to click around on the different links. The goal is to create a platform where users can find the documentation and information that they need all in one spot.