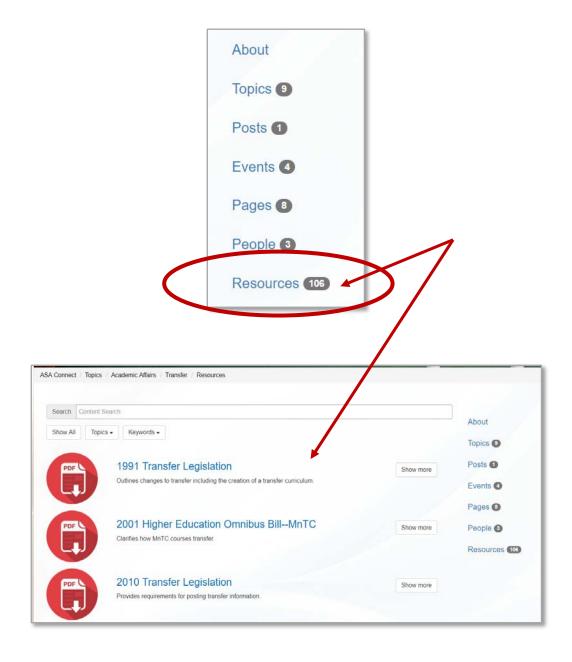

### 'Resources'

Resources (on the right hand side of the main Transfer SharePoint site) is where all of our documentation lives. Think of 'Resources' as 'Documents.'

A really easy way to search through the 'Resources' (documents, posts and pins) is to sort by 'Keyword.' These 'Keywords' have been attached to the appropriate documents, posts and pins so that when you filter you will see only related information and documents.