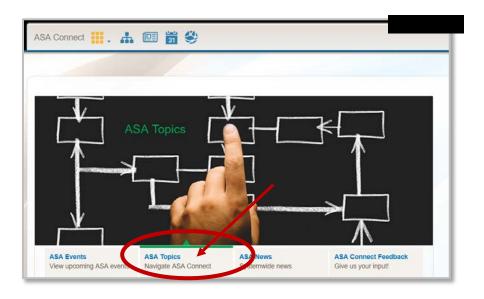

- Log in to ASA Connect homepage https://mnscu.sharepoint.com/sites/asa/SitePages/home.aspx
- 2. Enter login name: <a href="mailto:yourstarid@minnstate.edu">yourstarid@minnstate.edu</a>
  - Your login will end in @minnstate.edu (do not use your campus email)
- 3. Enter password: your StarID password
- 4. Once you are logged in, click on 'ASA Connect Topics'