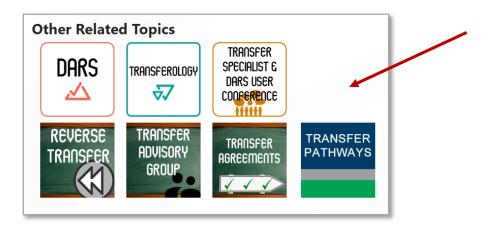

### Quick Access to Other Related ASA Connect ™ SharePoint Sites

From the Transfer SharePoint site, click on any icons under 'Other Related Topics.'

Clicking on an icon will take you to that SharePoint site. (In this example, we clicked on 'Transfer Pathways')