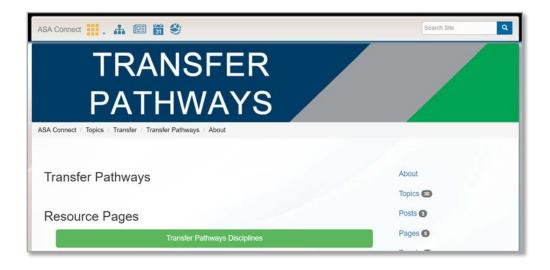

### Quick Access to Other Related ASA Connect ™ SharePoint Sites

From the Transfer SharePoint site, click on any icons under 'Other Related Topics.'

Clicking on an icon will take you to that SharePoint site. (In this example, we clicked on 'Transfer Pathways')