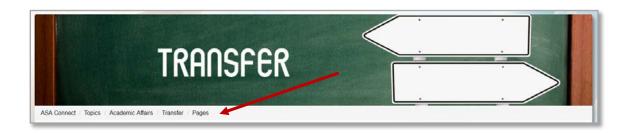

### 'Breadcrumbs'

Wanting to go back to a previous section or page? Click on the breadcrumbs for easy navigation!