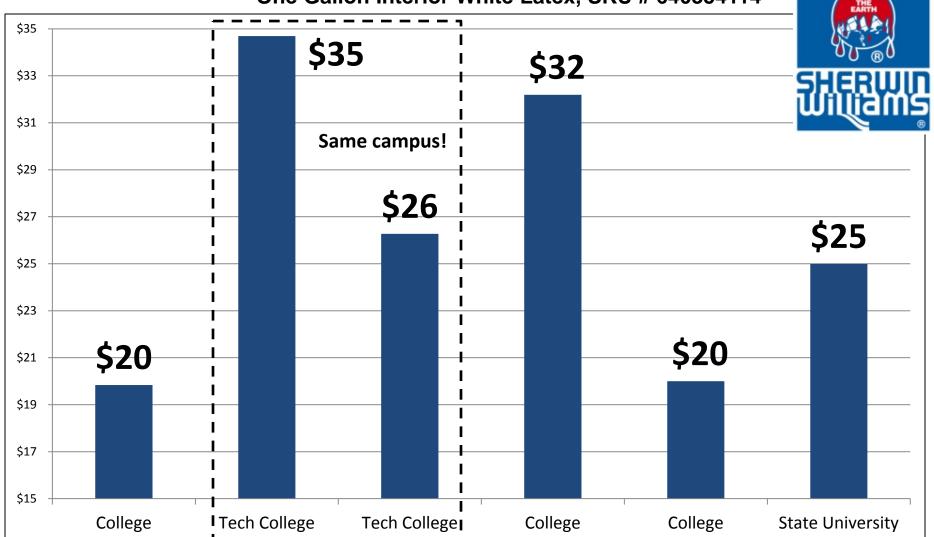

#### **Today's Topics**

**Discussion** 

**Decisions** 

Campus Service Cooperative One team, many campuses

**Prices Paid for Paint** 

One Gallon Interior White Latex, SKU # 640354114

CSC negotiated the lowest unit price plus an additional 5% for a total of 10.7% savings.