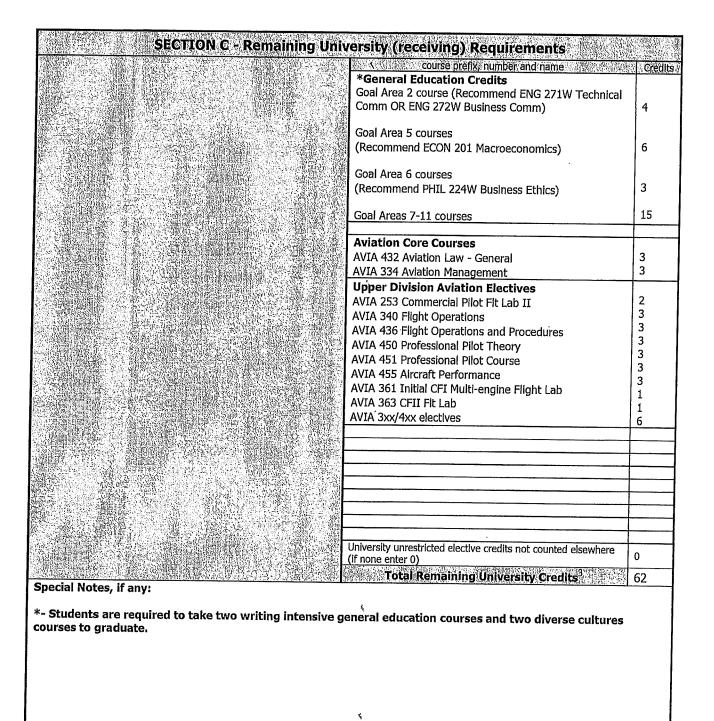

#### **Transfer of Credits**

- A. The receiving institution will accept 60 credits from the sending program. A total of 62 credits remain to complete the receiving program.
- B. Courses will transfer as described in the attached Program Transfer Table. For system institutions, once the courses are encoded, they will transfer as described in the "Transferology" audit.

#### 记录前三 PROGRAM TRANSFER TABLE