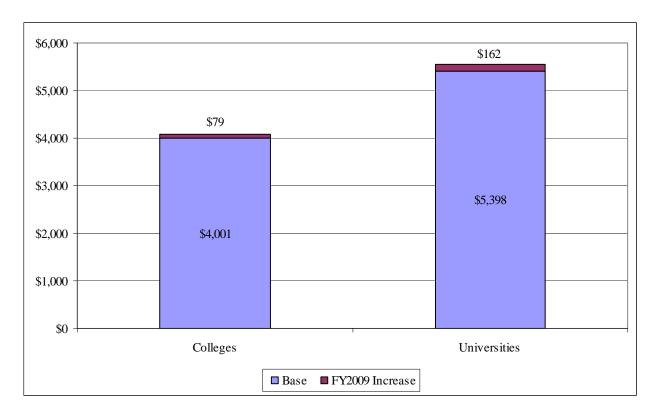

### **Tuition**

Colleges and universities have been discussing their FY2009 operating budget including tuition and fees with campus constituents for the past several months. The impact for a FYE student of the recommended tuition changes is illustrated in Graph B. For colleges, the average tuition for a FYE student in FY2008 was \$4,001 and are proposing an average annual increase of \$79 (2 percent) for FY2009. For universities, the average tuition for a FYE student in FY2008 was \$5,398 and are proposing an average increase of \$162 (3 percent) for FY2009. Overall, the system average annual tuition increase proposed for FY2009 is \$95 per FYE student or 2.2 percent resulting in the system's average undergraduate tuition rate of \$4,360.

Graph B

Minnesota State Colleges and Universities
Total Tuition and Tuition Increase per FYE
FY2009

Attachments 1A through 1E provide the detail to the tuition rate changes proposed in FY2009 for per credit resident undergraduate, undergraduate banded rate, resident graduate (includes masters and doctoral), undergraduate program and course rates, and non-resident, non reciprocity rates.