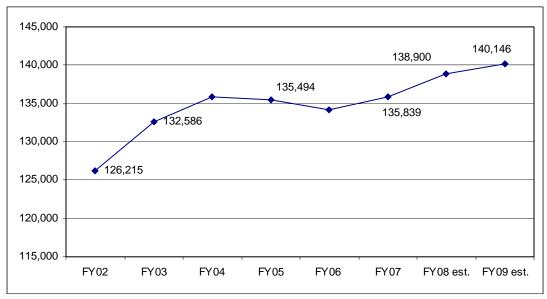

### **Enrollment**

The enrollment at the colleges and universities has grown from 126,215 full-year equivalent (FYE) students in FY2002 to 135,839 FYE in FY2007 – an increase of 9,624 or 7.6 percent. (Graph A) The enrollment is projected to increase this biennium at a rate of 2.3 percent in FY2008 and 0.9 percent in FY2009.

Graph A